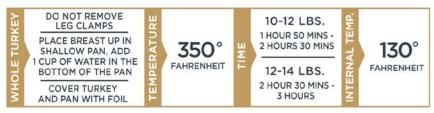

## FRESH PRE-SEASONED TURKEY

- Cooking Instructions & Nutritional Information -

- Heat Oven to 325F.
- Remove sleeve and lid from package.
- Place roaster tray in oven and bake 13-15 min per lb or until internal temperature reaches 165F.
- Use care when removing the turkey from the oven.
- Let rest 10 minutes prior to serving. Use pan gravy if desired.