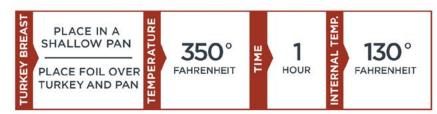

### 1. OVEN ROASTED TURKEY BREAST

Remove meat from oven and let rest while you heat your Holiday Sides & Turkey Gravy.

**2. HOLIDAY SIDES** Remove Film from sides and heat for 35-40 minutes.