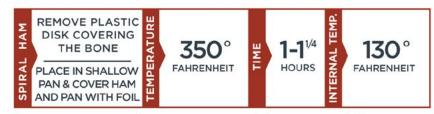

## HONEY CURED SPIRAL SLICED HAM

MEAL FOR

## PREP: 15 MINS | TOTAL: 1.5 - 1.75 HRS

## HERE WE GO!

Please read all instructions prior to cooking.

COOK SPIRAL HAM FOR

**1.25 HOURS** 

COOK SIDES • FOR • 35-40 MINS

SERVE & enjoy!

### 1. HONEY CURED SPIRAL SLICED HAM

Remove meat from oven and let rest while you heat your Holiday Sides & Turkey Gravy.

### 2. HAM GLAZE (OPTIONAL)

Open the dry & liquid glaze packets, pour contents into a microwave safe bowl. Stir to mix and then microwave on full power for 2 minutes then spoon and brush onto Ham.