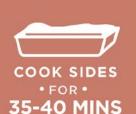

## HERE WE GO!

Please read all instructions prior to cooking.

COOK SPIRAL HAM FOR

**1.25 HOURS** 

COOK SIDES • FOR • 35-40 MINS

SERVE & enjoy!

#### 3. HOLIDAY SIDES

Remove Film from sides and heat for 35-40 minutes.